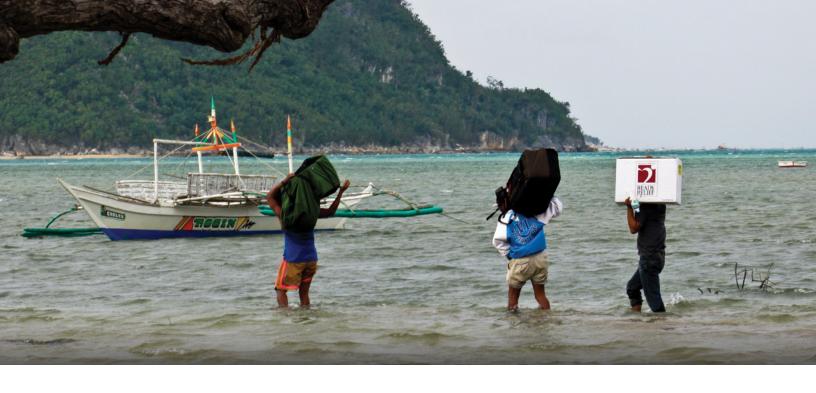

## **Philippines Medical Team**

Following an initial deployment in the immediate days after Typhoon Haiyan/Yolanda ravaged the Philippines in November 2013 – HHI returned in early 2014 with another volunteer medical team, traveling to remote island communities bringing medicine, supplies and the Ready Relief Box to people who had no access to healthcare after the typhoon.