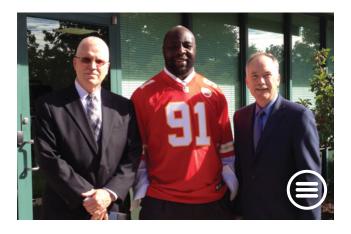

## Tamba Hali Tackles Ebola

Moved by the plight of those suffering in his native Liberia, professional American football player Tamba Hali provided substantial support to HHI's work to combat the Ebola virus. His effort helped land the veteran player an NFL Man of the Year nomination.