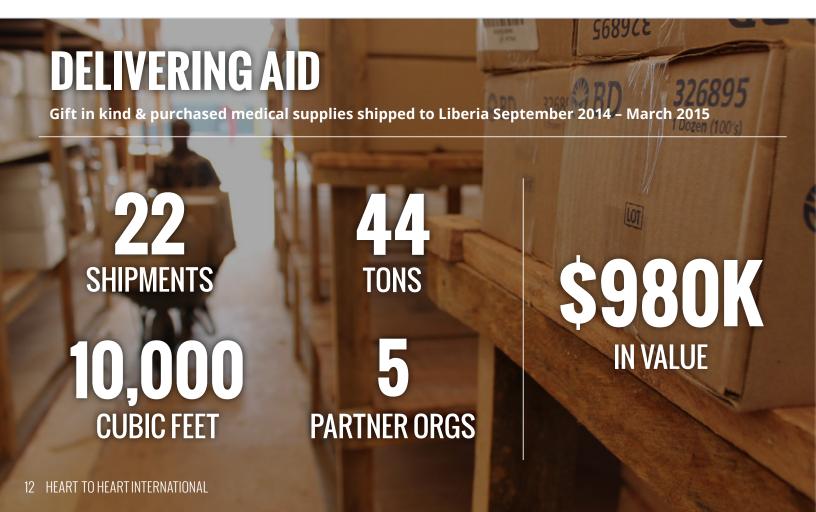

While staff received specialized Ebola training, HHI's operations department launched shipments of medical aid (see graphic) to provide critical supplies to partners also engaged in the fight against Ebola, and to stock HHI's Ebola Treatment Unit.

## **OPERATION EBOLA**

With funding from USAID, along with corporate and individual donors supporting operations with monetary gifts and product, the Tappita District Ebola Treatment Unit opened to respond to outbreaks in the region, and to provide care for those suffering from the Ebola virus. Joining our Liberian team of more than 100 medical and support staff were 30 clinicians from the U.S. and other countries. This multinational team came together to stand at the forefront of the response to one of the world's greatest health emergencies.