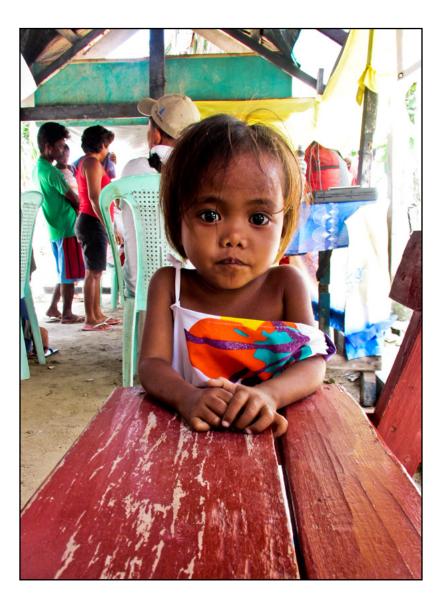

## **Philippines Medical Team**

Following an initial deployment in the immediate days after Typhoon Haiyan/Yolanda ravaged the Philippines in November 2013 – HHI returned in early 2014 with another volunteer medical team, traveling to remote island communities bringing medicine, supplies and the Ready Relief Box to people who had no access to healthcare after the typhoon.