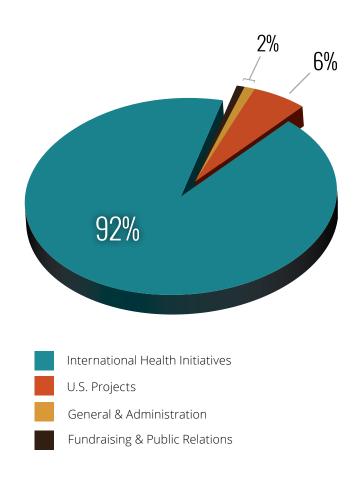

## **EXPENSES**

| International Health Initiatives  | \$80,346,981 |
|-----------------------------------|--------------|
| U.S. Projects                     | 5,010,151    |
| General & Administration          | 901,074      |
| Fundraising & Public Relations    | 760,409      |
| Total Expenses                    | \$87,018,615 |
| Increase (Decrease) In Net Assets | 12,725,563   |
| Net Assets At Beginning Of Year   | 12,812,605   |
| Net Assets At End Of Year         | \$25,538,168 |