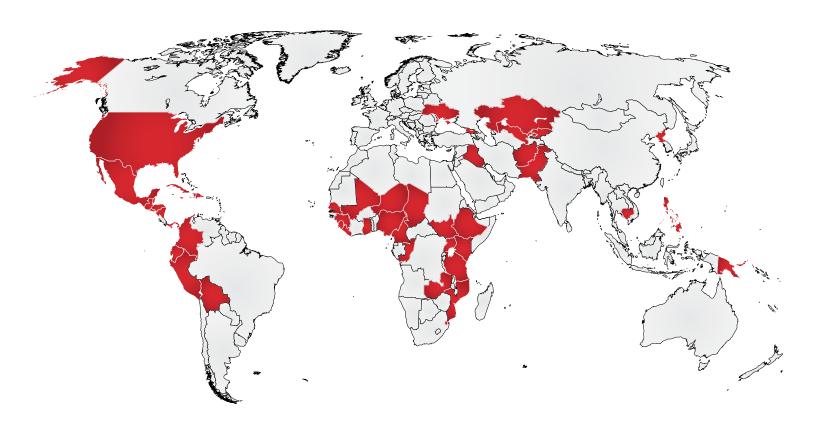

## HHI AID MAP 2014

CLICK MAP TO VIEW ONLINE

**COUNTRIES RECEIVING MEDICAL AID & SUPPLIES IN 2014** 

**\$82M IN VALUE** 

COUNTRIES

**772** 

31,000+ **CARE KITS & HYGIENE SUPPLIES** 