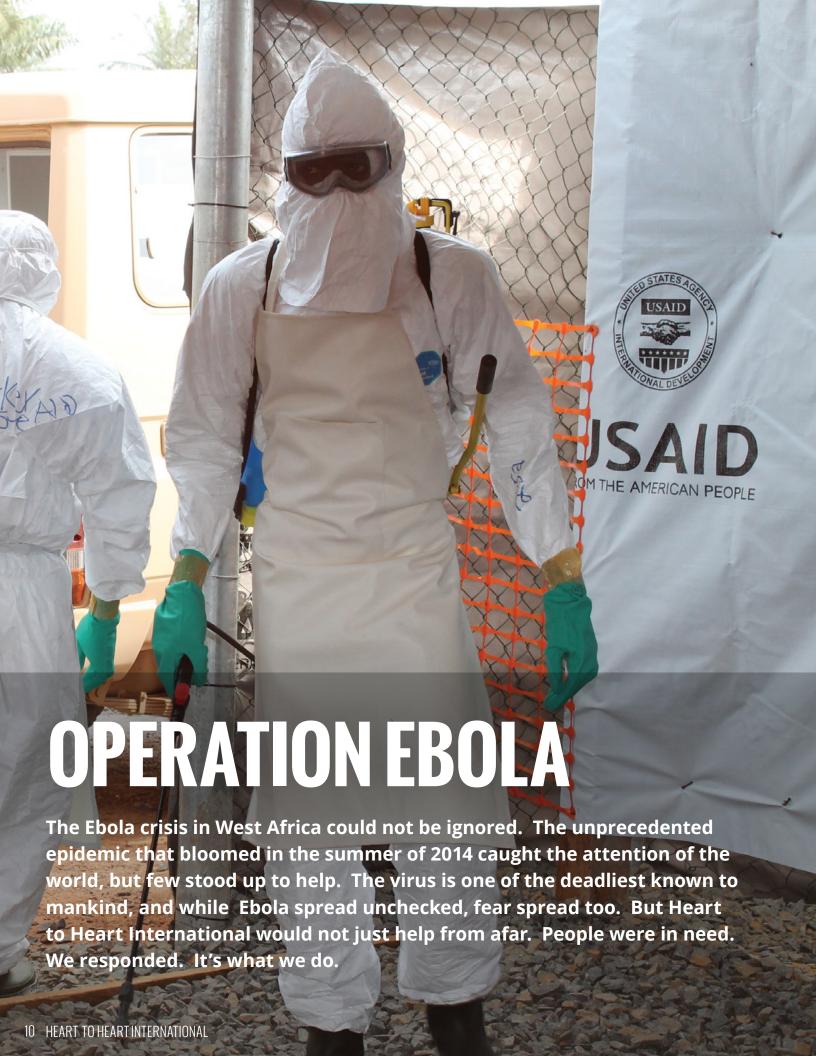

## **OPERATION EBOLA**

With funding from USAID, along with corporate and individual donors supporting operations with monetary gifts and product, the Tappita District Ebola Treatment Unit opened to respond to outbreaks in the region, and to provide care for those suffering from the Ebola virus. Joining our Liberian team of more than 100 medical and support staff were 30 clinicians from the U.S. and other countries. This multinational team came together to stand at the forefront of the response to one of the world's greatest health emergencies.